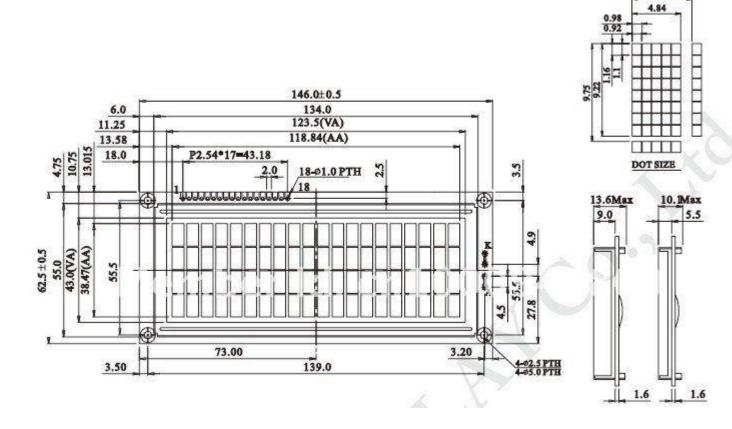

## **External dimension :**

## Dimension drawing



6.0

## **Pin description:**

| ІТЕМ | SYMBOL  | LEVEL   | FUNCTIONS                      |
|------|---------|---------|--------------------------------|
| 1    | VSS     | 0V      | Power Ground                   |
| 2    | VDD     | 5.0V    | Power Supply For Logic         |
| 3    | V0      | <u></u> | Contrast adjust                |
| 4    | RS      | H/L     | H:data L:command               |
| 5    | R/W     | H/L     | H:read L:write                 |
| 6    | E       | H. H→L  | Enable signal                  |
| 7-14 | DB0-DB7 | H/L     | Data Bus                       |
| 15   | LEDA    | +5V     | Power supply For LED Backlight |
| 16   | LEDK    | 0V      |                                |

## **Specifications:**

- Characters: 20x4 Line
- LCD Mode: STN
- Controller IC: SPLC